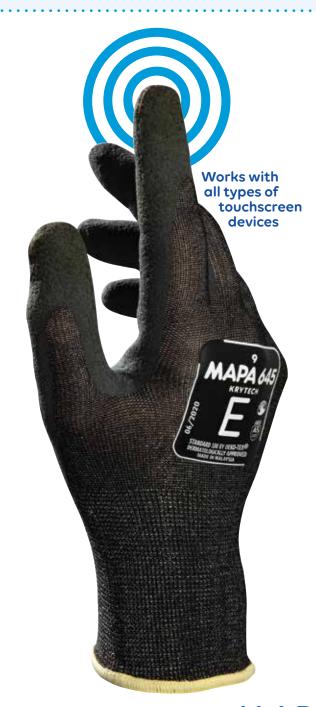

Capacitive Touch screen devices are designed to respond to electric charges that are released by your fingers.

To allow this connection and keep your hands protected,

MAPA PROFESSIONAL designed its tactile range of gloves with high quality conductive materials in the textile or in the coating of the glove.

The glove will ensure electrical continuity between your finger and the screen and allow it to respond.

KRYTECH 642