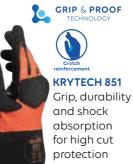

#### **KRYTECH 837** High resistance and optimised dexterity for a high cut protection **CUT PROTECTION** LEVEL E