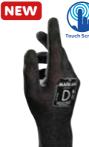

#### **KRYTECH 644**

Comfortable and durable for high cut protection **CUT PROTECTION** LEVEL D