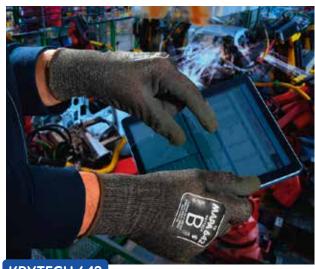

# **HOW DO TOUCHSCREEN GLOVES WORK?**

With the growing number of touchscreen devices in our everyday life, both work and leisure, the tactile functionality has become an essential feature for protective gloves, especially in transportation and logistics sector.

MAPA PROFESSIONAL has implemented touchscreen compatibility to its range of gloves to better suit the needs of our users.

Keeping gloves on hands whilst using touchscreen devices ensures safety and time efficiencies.

Capacitive Touch screen devices are designed to respond to electric charges that are released by your fingers.

To allow this connection and keep your hands protected,

MAPA PROFESSIONAL designed its tactile range of gloves with high quality conductive materials in the textile or in the coating of the glove.

The glove will ensure electrical continuity between your finger and the screen and allow it to respond.

KRYTECH 642