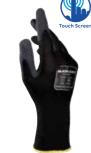

# **HOW DO TOUCHSCREEN GLOVES WORK?**

With the growing number of touchscreen devices in our everyday life, both work and leisure, the tactile functionality has become an essential feature for protective gloves, especially in transportation and logistics sector.

MAPA PROFESSIONAL has implemented touchscreen compatibility to its range of gloves to better suit the needs of our users.

Keeping gloves on hands whilst using touchscreen devices ensures safety and time efficiencies.

Capacitive Touch screen devices are designed to respond to electric charges that are released by your fingers.

To allow this connection and keep your hands protected,

MAPA PROFESSIONAL designed its tactile range of gloves with high quality conductive materials in the textile or in the coating of the glove.

The glove will ensure electrical continuity between your finger and the screen and allow it to respond.

KRYTECH 642