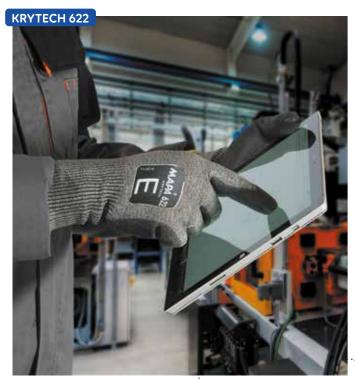

### **KRYTECH 622**

Dexterity and breathability for very high cut protection **CUT PROTECTION** LEVEL E

**FILMING AND LABELLING** 

Mechanical and manual filming, sticking tasks Use of cutters.